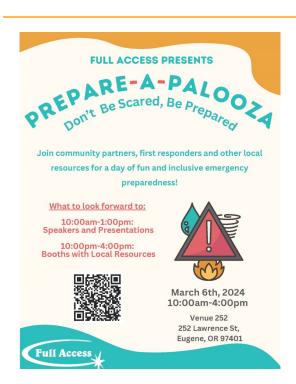

Join community partners, first responders and other local resources for a day of fun and inclusive emergency preparedness!

Date: March 6th, 2024 Time: 10:00am-4:00pm

Address: 252 Lawrence St, Eugene, OR 97401