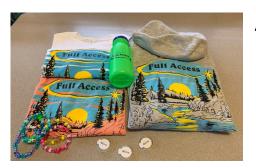

### Full Access Merchandise for Sale!

T-shirts and hoodies and more, oh my!!

T-shirts: \$20

Hooded Sweatshirts: \$40

Water Bottles: \$5

Bracelets: \$5

Phone Ring Grips: \$1

Available at the Eugene Full Access or at our online store: